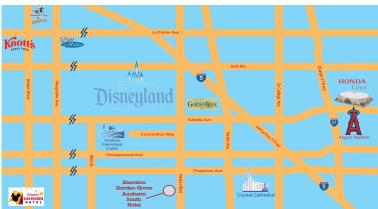

# Garden Grove Anaheim South Hotel

Discover the Sheraton Garden Grove Just Minutes from the Disneyland Resort

#### **DISCOVER**

On the same street as the Disneyland® Park and Disney's California Adventure® Park's front gate, we're only 1.5 miles away. We are a short shuttle ride away from all the magic, and the ideal Anaheim area hotel for connecting with friends and family. Disneyland® and California Adventure® park multi-day passes can be purchased at our front desk for a discount.

## **LEARN MORE**

We hope you leave time to explore the local sights. Our location in the heart of the OC is great for seeing the best of what Orange County has to offer.

Our hotel is close to Anaheim area attractions such as shopping, dining & golf, as well as Disneyland & Disney's California Adventure. Anaheim Stadium - home of the Los Angeles Angels of Anaheim Baseball is approximately five minutes away.

The Honda Center, formally know as the Arrowhead Pond of Anaheim & the home of the 2007 Stanley Cup Champs (Anaheim Ducks) is also a short drive away.

The Anaheim/Orange County Visitor and Convention Bureau is 1 mile away. World-renowned beaches are just 12-15 miles away & Huntington Pier is just 13 miles form the hotel.

There is also golfing in the area at Dad Miller Golf Course, which is only four miles away, as well as many others. Set in old the west, Knott's Berry Farm is a nine-mile drive & offers a variety of roller coaster rides.

The Pirates Dinner Theater & Medieval Times are nearby and there are several restaurants within walking distance of the Hotel.